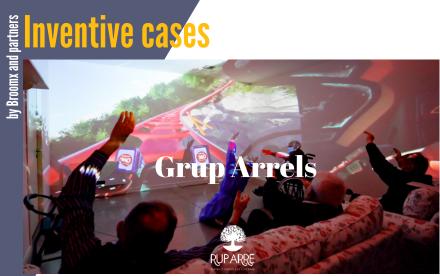

#### An experience to stimulate physical functions

The Covid pandemic has significantly affected the senior community. As a result, many residents haven't been able to leave the nursing home for over one year, leading the medical professionals to investigate new ways to improve the resident's well-being.

The immersive sessions powered by the MK360 act as a refuge to the residents since they can contemplate landscapes, go sightseeing around the world or visit places close to home, which instigates their emotional memory. Such experience enhances their cognitive functions and the connection with fellow residents and the medical staff.