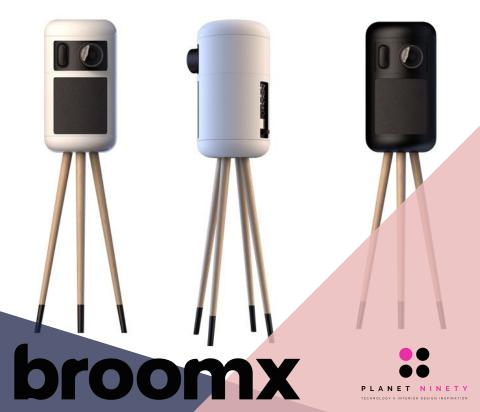

#### The MK360 OVERVIEW

The MK360 is an immersive projection system to enjoy 360 media and interactive Virtual Reality applications in physical spaces, socially and headset free.

It is compact, portable and easy to use. It includes a projection module, CPU, GPU, an audio speaker, internet connection and IoT communication. It is controlled using an iOS application or a cross-platform Web Manager, enabling users to display and navigate through an extensive catalog of included content, as well as upload and manage their personal content.

#### General:

- Power consumption: 286W
- Size: 168 cm (height) x 42 cm (diam)
- Weight: 32 Kg
- Size with flight case: 100x55x55 cm
- Weight with flight case: 57 Kg