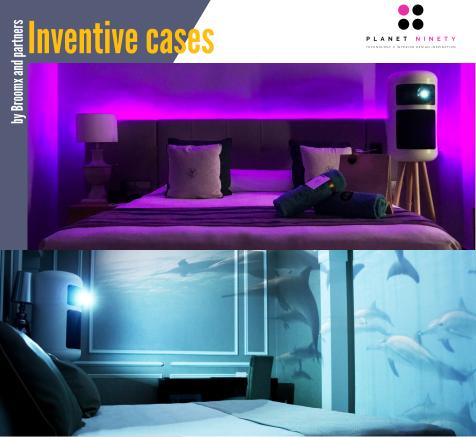

#### World's first interactive VR hotel room

For the first time in 2017, the four stars Catalonia Hotel in Barcelona's famous Passeig de Gracia housed the world's first 4D interactive and immersive hotel rooms powered by the Broomx MK360 Projector.

Imagine swimming with dolphins or flying above the earth in a spaceship. The MK360 takes guests to a new level of entertainment, which from the push of a button, converts standard rooms into dreamy settings, transporting guests to unique destinations.