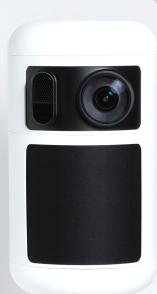

**MK 360** 

#### The MK360 OVERVIEW

The MK360 is an immersive projection system to enjoy 360 media and interactive Virtual Reality applications in physical spaces, socially and headset free.

It is compact, portable and easy to use. It includes a projection module, CPU, GPU, an audio speaker, internet connection and IoT communication. It is controlled using an iOS application or a cross-platform Web Manager, enabling users to display and navigate through an extensive catalog of included content, as well as upload and manage their personal content.