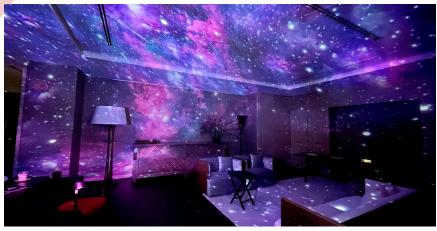

#### World's first interactive VR hotel room

For the first time in 2017, the four stars Catalonia Hotel in Barcelona's famous Passeig de Gracia housed the world's first 4D interactive and immersive hotel rooms powered by the Broomx MK360 Projector.

Imagine swimming with dolphins or flying above the earth in a spaceship. The MK360 takes guests to a new level of entertainment, which from the push of a button, converts standard rooms into dreamy settings, transporting guests to unique destinations.