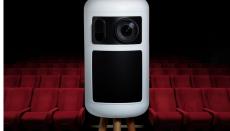

#### The MK360 OVERVIEW

The MK360 is an immersive projection system to enjoy 360 media and interactive Virtual Reality applications in physical spaces, socially and headset free.

It is compact, portable and easy to use. It includes a projection module, CPU, GPU, an audio speaker, internet connection and IoT communication. It is controlled using an iOS application or a cross-platform Web Manager, enabling users to display and navigate through an extensive catalog of included content, as well as upload and manage their personal content.

# Interactive multimedia device