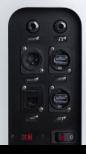

#### Rear Panel Connections

- Headphones: unbalanced stereo 8mm jack
- Audio in: unbalanced mono 8mm jack, audio is passed through to the integrated speaker

#### Stereo DI Box - Accessory

- 2 x balanced XLR low impedance output connections
- Model: Mackie MDB-USB