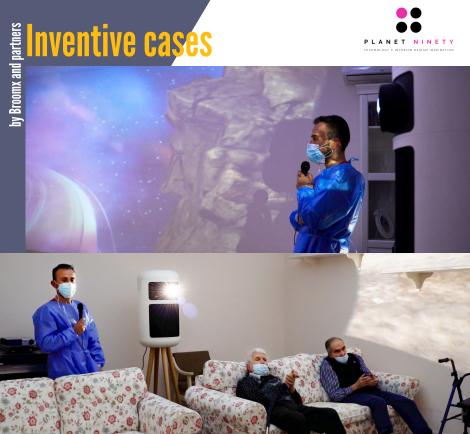

#### An experience to stimulate physical functions

The Covid pandemic has significantly affected the senior community. As a result, many residents haven't been able to leave the nursing home for over one year, leading the medical professionals to investigate new ways to improve the resident's well-being.

The immersive sessions powered by the MK360 act as a refuge to the residents since they can contemplate landscapes, go sightseeing around the world or visit places close to home, which instigates their emotional memory. Such experience enhances their cognitive functions and the connection with fellow residents and the medical staff.

## location: