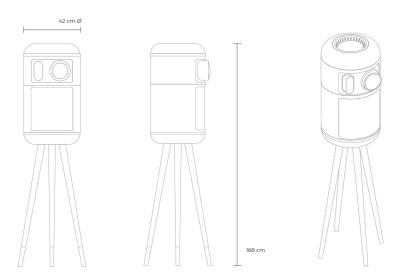

#### General:

- Power consumption: 286W
- Size: 168 cm (height) x 42 cm (diam)
- Weight: 32 Kg
- Size with flight case: 100x55x55 cm
- Weight with flight case: 57 Kg